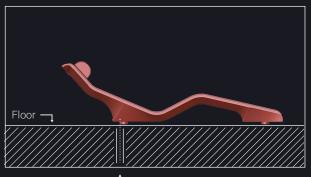

# **GROUND** INTERFACE

CERAMICO

For ease of integration and use in every environment, we offer two flooring interface options for our heated lounger.

- 1 PROTECTIVE RUBBER WHEELS
- 2 PROTECTIVE RUBBER FEET