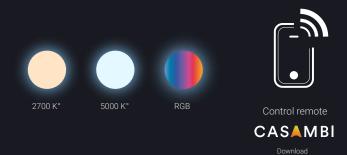

# AMBIENT LED LIGHTING

CERAMICO

Elevate the ambiance and experience of your heated lounger by adding an LED light system into the sculptured marble.

### Options:

Single white LEDs (2,700-5,000 Kelvin) RGB white LEDs (3,000-5,000 Kelvin)

Lighting strips are concealed and wirelessly operated via Casambi control.

Extensive Casambi ecosystem enables a complete end-to-end solution. **Casambi** collaborates with leading designers and luminaire, driver and lighting control module manufacturers.