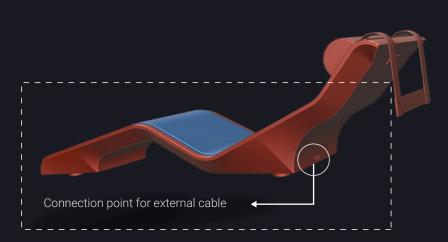

# **INSTALLATION**

INTEGRATED CABLE

Connect your Ceramico to an earthed power socket.

We do not accept liability for any loss or damage to people or property arising from the failure to connect the earth line.

Our products are designed for single-phase alternating current 230V 50Hz or, if required, 110V 60 Hz operation.

2 FLOOR PLUG OUT OF THE BASE

#### PLUG OPTIONS

For your convenience, we offer the choice of connecting to the power socket either inside or outside of the base.