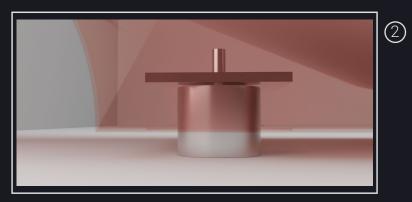

# **GROUND** INTERFACE

CERAMICO

For ease of integration and use in every environment, we offer two flooring interface options for our heated lounger.

- 1 PROTECTIVE RUBBER WHEELS
- 2 PROTECTIVE RUBBER FEET