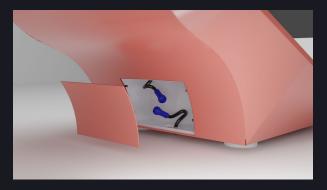

# **INSTALLATION**

INTEGRATED CABLE

Connect your Ceramico to an earthed power socket.

We do not accept liability for any loss or damage to people or property arising from the failure to connect the earth line.

Our products are designed for single-phase alternating current 230V 50Hz or, if required, 110V 60 Hz operation.

2 FLOOR PLUG OUT OF THE BASE

#### PLUG OPTIONS

For your convenience, we offer the choice of connecting to the power socket either inside or outside of the base.