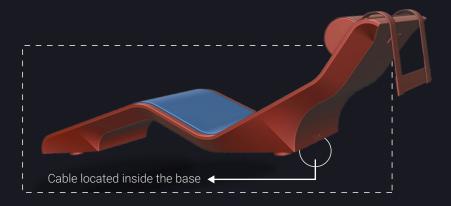

# **INSTALLATION**

INTEGRATED CABLE

Connect your Ceramico to an earthed power socket.

We do not accept liability for any loss or damage to people or property arising from the failure to connect the earth line.

Our products are designed for single-phase alternating current 230V 50Hz or, if required, 110V 60 Hz operation.

2 FLOOR PLUG OUT OF THE BASE