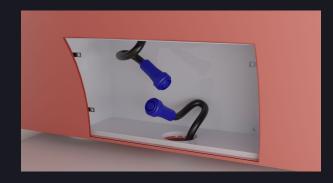

# **INSTALLATION**

INTEGRATED CABLE

Connect your Ceramico to an earthed power socket.

We do not accept liability for any loss or damage to people or property arising from the failure to connect the earth line.

Our products are designed for single-phase alternating current 230V 50Hz or, if required, 110V 60 Hz operation.

2 FLOOR PLUG OUT OF THE BASE

#### PLUG OPTIONS

For your convenience, we offer the choice of connecting to the power socket either inside or outside of the base.