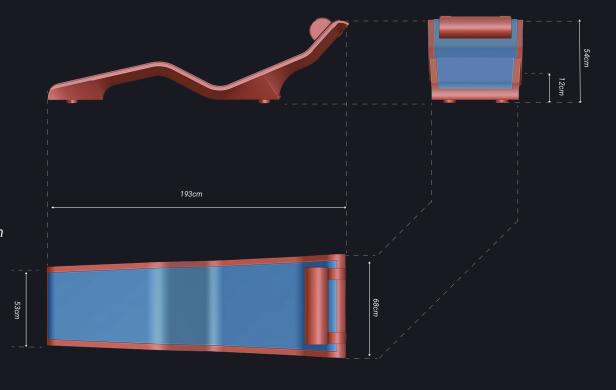

# TECHNICAL SPECIFICATIONS

CERAMICO

Construction base: Rust-free

Base covering: Fibreglass

Covering finish: Metallic lacquer

Dimension: L: 193 cm; W: 68 cm; W<sub>2</sub>: 53 cm; H: 54 cm

L: 6'-37/8" in; W: 2'-23/4" in; W2:1'-8 7/8" H:1'-91/4" in

Seat height: 12 cm | 0' - 4<sub>3/4</sub>" in

Package dim: L: 210cm; W: 78cm; H: 90 cm

L: 6'-10<sub>5/8</sub>" in; W: 2'-6<sub>3/4</sub>" in; H: 2' -11<sub>3/8</sub>"in

Ship weight: 80kg | 176 lb Crate weight: 160kg | 352 lb Total weight: 240kg | 529 lb