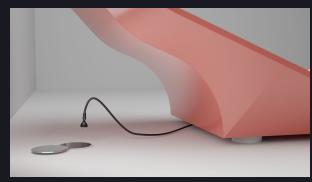

# **INSTALLATION**

EXTERNAL CABLE

Connect your Ceramico to an earthed power socket.

We do not accept liability for any loss or damage to people or property arising from the failure to connect the earth line.

Our products are designed for single-phase alternating current 230V 50Hz or, if required, 110V 60 Hz operation.

7 FLOOR PLUG