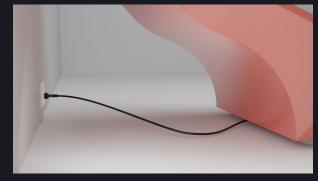

# **INSTALLATION**

INTEGRATED CABLE

Connect your Ceramico to an earthed power socket.

We do not accept liability for any loss or damage to people or property arising from the failure to connect the earth line.

Our products are designed for single-phase alternating current 230V 50Hz or, if required, 110V 60 Hz operation.

2 FLOOR PLUG OUT OF THE BASE