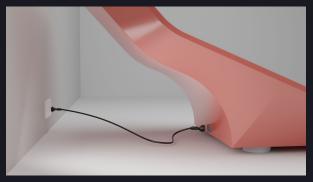

# **INSTALLATION**

INTEGRATED CABLE

Connect your Ceramico to an earthed power socket.

We do not accept liability for any loss or damage to people or property arising from the failure to connect the earth line.

Our products are designed for single-phase alternating current 230V 50Hz or, if required, 110V 60 Hz operation.

2 FLOOR PLUG OUT OF THE BASE