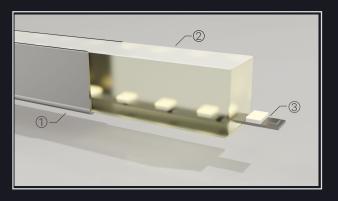

### 1 PVC outer case

Made in Italy to exacting composition standards, the PVC outer case offers flexibility with good resistance to tension and bending.

### **2** Polyurethane resin UV treatment

The PETERS® bi-components polyurethane resin UV treatment is a highly transparent and protective component with UV filtration and anti-yellowing benefits. Automated for controlled colour diffusion.

### ③ LED Strip - LL RGB3

Designed and made in Italy. Inserts into the outer case and offers optimal colour diffusion.

Fabio Alemanno Design LTD \_\_\_\_\_\_ 17/21