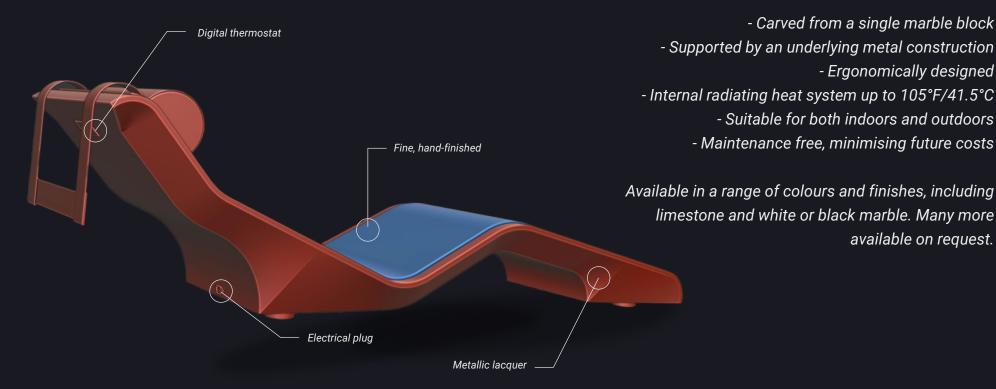

# TECHNICAL SPECIFICATIONS

CERAMICO

Construction base: Rust-free

Base covering: Fibreglass

Covering finish: Metallic lacquer

Dimension: L: 193 cm; W: 68 cm; W<sub>2</sub>: 53 cm; H: 54 cm

L: 6'-37/8" in; W: 2'-23/4" in; W2:1'-8 7/8" H:1'-91/4" in

General protection: IP54 - IP67

Temperature: Up to 41.5°C/105°F Heated area standard: 1 zone holohedral

Heating system standard: Electric space heating cables

Voltage standard system: 220-240V/800W; 110-120V/950W

Thermostat: Digital; IP65 UL-TÜV approved

Power outlet: European Bosch standard; IP54

Lift for automatic tilting: Linear actuators; UL-TÜV approved; IP65

Certifications: UL-TÜV approved components

# **INSTALLATION**

INTEGRATED CABLE

Connect your Ceramico to an earthed power socket.

We do not accept liability for any loss or damage to people or property arising from the failure to connect the earth line.