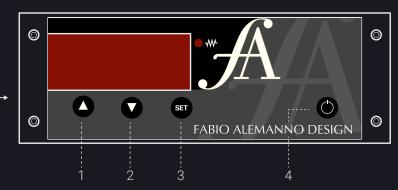

There are four easy-to-use control points on the thermostat. One switches the thermostat on or off and three enable setting adjustments to be made.

### Setting temperature parameters

If no keys are pressed, the display screen indicates current lounger temperature. Press the SET key to show the set point on the display screen.

To change the set point, hold down the SET key while using the UP or DOWN keys.

Please note that the set point can only be changed within range limits of  $10^{\circ}\text{C} - 41.5^{\circ}\text{C}$ .

Control Panel

#### KEY 1: UP

Press to increase the parameter or parameter value or scroll through the parameter list.

#### **KEY 2: DOWN**

Press to decrease the parameter or parameter value or scroll through the parameter list. If buzzer alarm sounds, turn off by pressing this key.

#### KEY 3: SET

Press to show the set point or hold it down to set new parameters.

#### **KEY 4: STANDBY**

Press to switch the thermostat on or off.