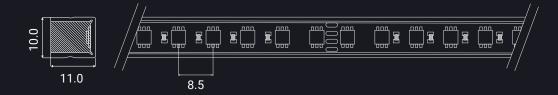

# AMBIENT LED LIGHTING

CERAMICO

Elevate the ambiance and experience of your heated lounger by adding an LED light system into the sculptured marble.

### Options:

Single white LEDs (2,700-5,000 Kelvin) RGB white LEDs (3,000-5,000 Kelvin)

Lighting strips are concealed and wirelessly operated via Casambi control.

Extensive Casambi ecosystem enables a complete end-to-end solution. **Casambi** collaborates with leading designers and luminaire, driver and lighting control module manufacturers.

### ③ LED Strip - LL RGB3

Designed and made in Italy. Inserts into the outer case and offers optimal colour diffusion.

Fabio Alemanno Design LTD \_\_\_\_\_\_ 17/21