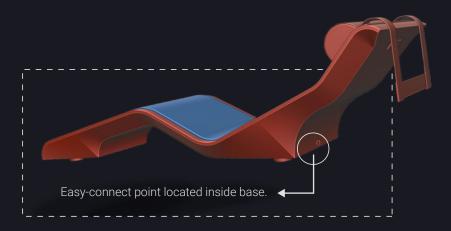

# **INSTALLATION**

INTEGRATED, EASY-CONNECT CABLE

Connect your Ceramico to an earthed power socket. We do not accept liability for any loss or damage to people or property arising from the failure to connect the earth line.

Our products are designed for single-phase alternating current 230V 50Hz or, if required, 110V 60 Hz operation. They also pass IP67 regulations, confirming their safe use in wet areas and poolside.

WALL PLUG