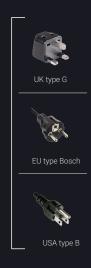

#### PLUG OPTIONS

For your convenience, we offer the choice of connecting to the power socket either inside or outside of the base.