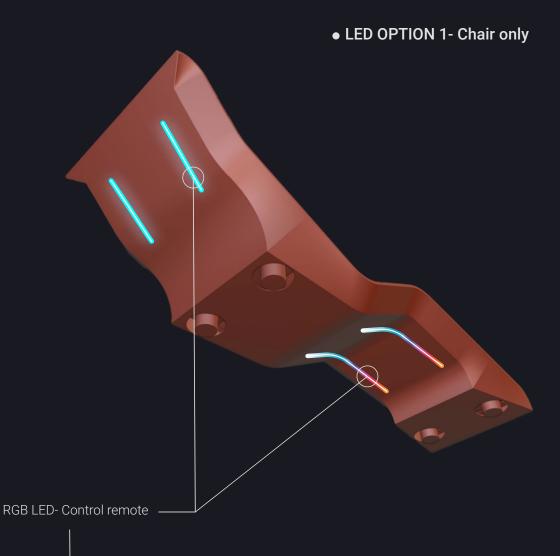

# AMBIENT LED LIGHTING

CERAMICO

Elevate the ambiance and experience of your heated lounger by adding an LED light system into the sculptured marble.

### Options:

Single white LEDs (2,700-5,000 Kelvin) RGB white LEDs (3,000-5,000 Kelvin)

Lighting strips are concealed and wirelessly operated via Casambi control.

Extensive Casambi ecosystem enables a complete end-to-end solution. **Casambi** collaborates with leading designers and luminaire, driver and lighting control module manufacturers.