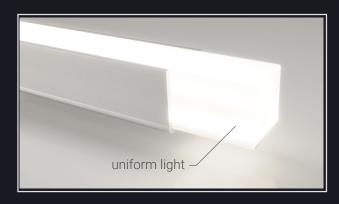

### 1 PVC outer case

Made in Italy to exacting composition standards, the PVC outer case offers flexibility with good resistance to tension and bending.

### **2** Polyurethane resin UV treatment

The PETERS® bi-components polyurethane resin UV treatment is a highly transparent and protective component with UV filtration and anti-yellowing benefits. Automated for controlled colour diffusion.

### ③ LED Strip - LL RGB3

Designed and made in Italy. Inserts into the outer case and offers optimal colour diffusion.

Fabio Alemanno Design LTD \_\_\_\_\_\_ 17/21