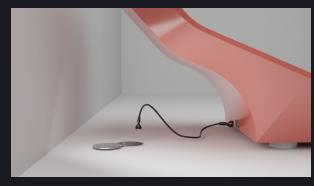

# **INSTALLATION**

EXTERNAL CABLE

Connect your Ceramico to an earthed power socket.

We do not accept liability for any loss or damage to people or property arising from the failure to connect the earth line.

Our products are designed for single-phase alternating current 230V 50Hz or, if required, 110V 60 Hz operation.

7 FLOOR PLUG