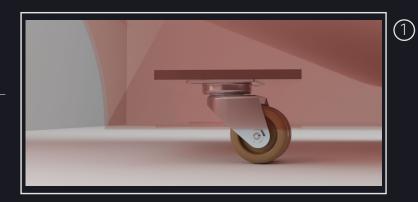

# **GROUND** INTERFACE

CERAMICO

For ease of integration and use in every environment, we offer two flooring interface options for our heated lounger.

- 1 PROTECTIVE RUBBER WHEELS
- 2 PROTECTIVE RUBBER FEET